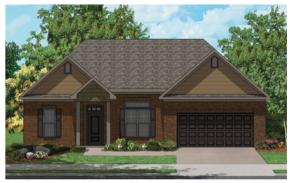

## The Peachtree

## PEACHTREE-

Single level, three bedrooms, 2 full baths,master suite with trey ceiling, master bath has dual vanities, garden tub, shower,walk-in closet, family room has '15ft ceiling and gas log fireplace. Great working kitchen with pantry and breakfast nook, also has separate formal dinning room with '12 ft ceiling. Nice size laundry room, two car garage and back patio.

Rendering(s) shown are based on the "Hamilton" elevation and are artist's conception; note that plans vary by community. Consult blueprints for actual dimensions and specific details. Continuing a policy of constant research and improvement, builder reserves the right of price, plan or specification change without notice or prior obligation.