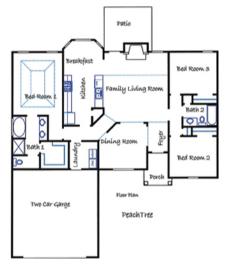

1500 Heated SQ. FT.

## The Peachtree

## PEACHTREE-

Single level, three bedrooms, 2 full baths,master suite with trey ceiling, master bath has dual vanities, garden tub, shower,walk-in closet, family room has '15ft ceiling and gas log fireplace. Great working kitchen with pantry and breakfast nook, also has separate formal dinning room with '12 ft ceiling. Nice size laundry room, two car garage and back patio.