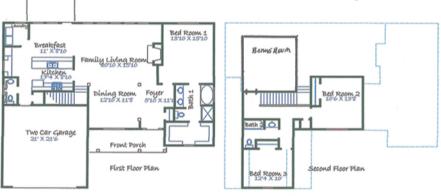

2104 Heated SQ. FT.

Concrete Potio

## CAMBRIDGE-

3 bedroom 2 and 1/2 baths, master suite on main level with jetted tub, separate shower and walk-in closet, large open kitchen with breakfast area, separate dinning room, large laundry room, gas log fireplace, trey and vaulted ceilings throughout , large family room, two car garage and back patio.