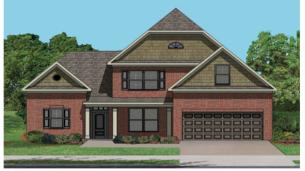

## The Cambridge

## CAMBRIDGE-

3 bedroom 2 and 1/2 baths, master suite on main level with jetted tub, separate shower and walk-in closet, large open kitchen with breakfast area, separate dinning room, large laundry room, gas log fireplace, trey and vaulted ceilings throughout , large family room, two car garage and back patio.

Rendering(s) shown are based on the "Hamilton" elevation and are artist's conception; note that plans vary by community. Consult blueprints for actual dimensions and specific details. Continuing a policy of constant research and improvement, builder reserves the right of price, plan or specification change without notice or prior obligation.