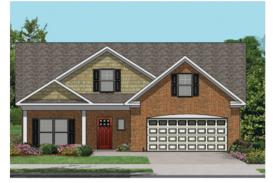

## www.ciderridge.net

AUGUSTA-

3 bedrooms, 2.5 baths, 2 story, family room with gas log fireplace, half bath, formal dining room, large kitchen and breakfast area, trey ceiling in master suite on main level with walk-in closet, master bath with jetted tub and separate walk-in shower, dual vanities, 2 bedrooms on upper level with full bath and large unfinished bonus room and room for storage, two car garage.

Rendering(s) shown are based on the "Hamilton" elevation and are artist's conception; note that plans vary by community. Consult blueprints for actual dimensions and specific details. Continuing a policy of constant research and improvement, builder reserves the right of price, plan or specification change without notice or prior obligation.