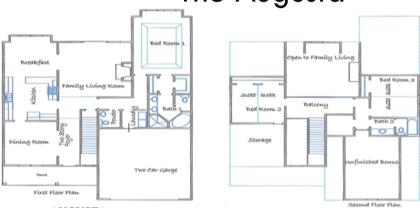

2238 Heated SQ. FT.

## www.ciderridge.net

AUGUSTA-

3 bedrooms, 2.5 baths, 2 story, family room with gas log fireplace, half bath, formal dining room, large kitchen and breakfast area, trey ceiling in master suite on main level with walk-in closet, master bath with jetted tub and separate walk-in shower, dual vanities, 2 bedrooms on upper level with full bath and large unfinished bonus room and room for storage, two car garage.