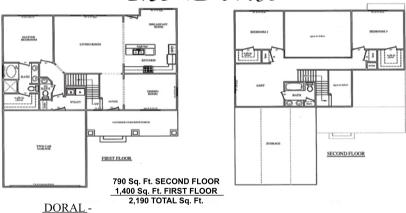

## www.ciderridge.net

Spacious 3 bedroom, 2.5 bath home. Main level includes oversized Formal Dining with crown molding, Family room with soaring ceilings and can lights, Kitchen with custom cabinets, granite tops, breakfast area, and stainless appliances. Master suite on main level with walk in closet, jetted tub, and separate shower. Upstairs offers 2 large bedrooms, 1 full bath, and a loft/study. Hallway with beautiful overlook to Family room. Unfinished attic storage and bonus room also available. Full brick exterior offers covered front porch, as well as covered rear patio.