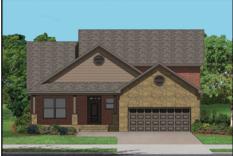

## www.ciderridge.net

Spacious 3 bedroom, 2.5 bath home. Main level includes oversized Formal Dining with crown molding, Family room with soaring ceilings and can lights, Kitchen with custom cabinets, granite tops, breakfast area, and stainless appliances. Master suite on main level with walk in closet, jetted tub, and separate shower. Upstairs offers 2 large bedrooms, 1 full bath, and a loft/study. Hallway with beautiful overlook to Family room. Unfinished attic storage and bonus room also available. Full brick exterior offers covered front porch, as well as covered rear patio.

Rendering(s) shown are based on the "Hamilton" elevation and are artist's conception; note that plans vary by community. Consult blueprints for actual dimensions and specific details. Continuing a policy of constant research and improvement, builder reserves the right of price, plan or specification change without notice or prior obligation.